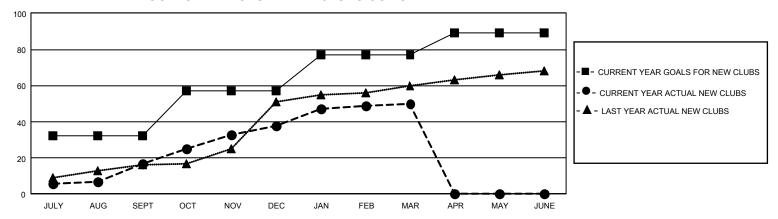

## GMT Constitutional Area 6, Group H

REPORT DOES NOT INCLUDE CLUBS IN UNDISTRICTED AREAS.

| Clubs                 |               |           |               |  |  |  |  |
|-----------------------|---------------|-----------|---------------|--|--|--|--|
| RESULTS FOR 2021-2022 |               |           |               |  |  |  |  |
| QUARTER               | NEW CLUB GOAL | NEW CLUBS | DROPPED CLUBS |  |  |  |  |
| JULY/AUG/SEPT         | 96            | 17        | 21            |  |  |  |  |
| OCT/NOV/DEC           | 75            | 21        | 13            |  |  |  |  |
| JAN/FEB/MAR           | 60            | 12        | 5             |  |  |  |  |
| APR/MAY/JUNE          | 36            | 0         | 0             |  |  |  |  |

## GOALS AND ACTUAL NEW CLUBS CUMULATIVE