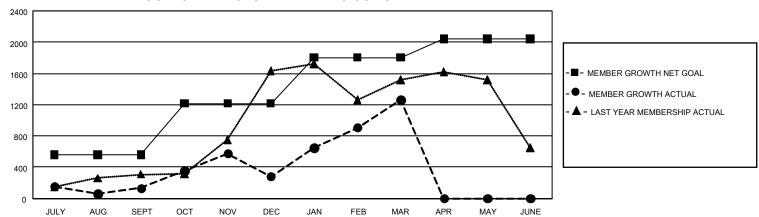

| Members               |                           |                         |                                              |  |  |  |  |  |
|-----------------------|---------------------------|-------------------------|----------------------------------------------|--|--|--|--|--|
| RESULTS FOR 2021-2022 |                           |                         |                                              |  |  |  |  |  |
| QUARTER               | MEMBER GROWTH NET<br>GOAL | MEMBER GROWTH<br>ACTUAL | DROPPED MEMBERS ACTUAL (including transfers) |  |  |  |  |  |
| JULY/AUG/SE           | PT 560                    | 864                     | 697                                          |  |  |  |  |  |
| OCT/NOV/DE            | C 655                     | 1,184                   | 973                                          |  |  |  |  |  |
| JAN/FEB/MAF           | R 590                     | 1,514                   | 384                                          |  |  |  |  |  |
| APR/MAY/JUN           | NE 240                    | 0                       | 0                                            |  |  |  |  |  |

## GOALS AND ACTUAL MEMBERS CUMULATIVE

| DROPPED CLUBS: 39 |       | 407 CLUBS OF 760 ADDED 1<br>OR MORE NEW MEMBERS | GENDER DISTRIBUTION             |                 |  |
|-------------------|-------|-------------------------------------------------|---------------------------------|-----------------|--|
|                   |       |                                                 | MALE                            | 20,062 (80.25%) |  |
|                   |       |                                                 | FEMALE                          | 4,936 (19.74%)  |  |
| DROPPED MEMBERS   |       |                                                 | NON BINARY                      | 1 (0.00%)       |  |
| DECEASED          | 84    |                                                 | PREFER NOT TO ANSWER            | 0 (0.00%)       |  |
| CLUB CANCELLED    | 692   |                                                 | TOTAL FAMILY UNIT MEMBERS       | 8,823           |  |
| OTHER             | 1,278 | CLICK HERE FOR                                  | 3,3                             |                 |  |
| TOTAL             | 2,054 | CUMULATIVE MEMBERSHIP DATA                      | FAMILY MEMBERS PAYING HALF DUES |                 |  |